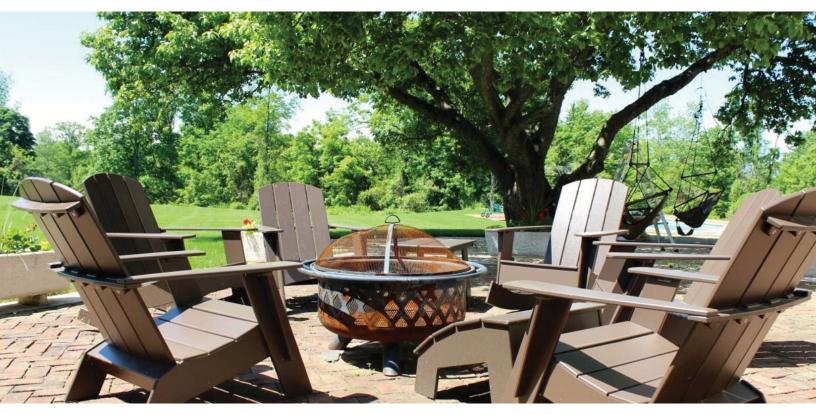

## "Your Premier Supplier For Sheet Extrusion"

GEMBoard XL® is the UV protected sheet of choice for your outdoor applications. This high-grade HDPE sheet ranges from .200" to 1.25" thick while meeting ASTM Standards. GEM Plastics can fulfill your color needs through our ability to color match and our selection of over 100 colorants in stock.

Want to make your project beautiful and durable?

Make it a GEM!

- ✓ Durable, stone finish
- Infinite design possibilities
- ✓ UV & Weather Testing
- Easy to machine and fabricate
- Quick turnaround